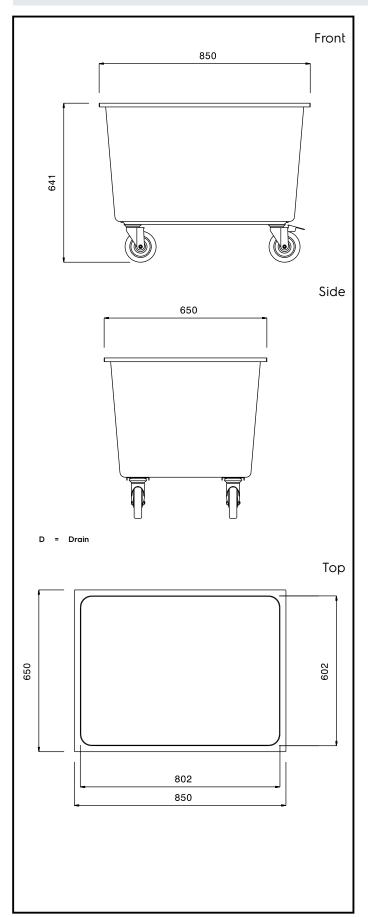

### **Key Information:**

External dimensions, Width:

361268 (SSTR08)850 mmExternal dimensions, Depth:650 mmExternal dimensions, Height:641 mmWheel material:Zinc platedWheel diameter:Ø 125Net weight:30 kg